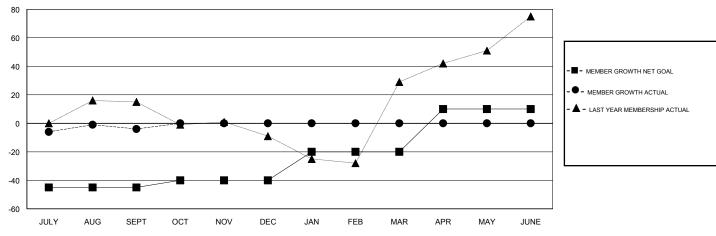

## GOALS AND ACTUAL MEMBERS CUMULATIVE

| DROPPED CLUBS: 0  DROPPED MEMBERS |    | 7 CLUBS OF 67 ADDED 1 OR MORE<br>NEW MEMBERS | GENDER DISTRIBUTION  MALE 775 (55.12%)  FEMALE 631 (44.88%)  Women Percentage Fiscal Year Goal: 40% |     |
|-----------------------------------|----|----------------------------------------------|-----------------------------------------------------------------------------------------------------|-----|
| DECEASED                          | 1  | CHOV HERE FOR CHANN ATIVE                    | TOTAL FAMILY UNIT MEMBERS                                                                           | 162 |
| CLUB CANCELLED                    | 0  | CLICK HERE FOR CUMULATIVE  MEMBERSHIP DATA   |                                                                                                     | 82  |
| OTHER 33                          |    |                                              | FAMILY MEMBERS PAYING HALF DUES                                                                     | 02  |
| TOTAL                             | 34 |                                              | 3323                                                                                                |     |