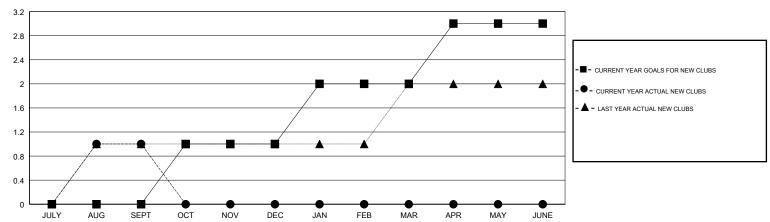

| 1           | 0             | JULY/AUG/SEPT         | -45                       | 32                      | 34                                           |  |
| OCT/NOV/DEC         | 1             | 0           | 0             | OCT/NOV/DEC           | 5                         | 0                       | 0                                            |  |
| JAN/FEB/MAR         | 1             | 0           | 0             | JAN/FEB/MAR           | 20                        | 0                       | 0                                            |  |
| APR/MAY/JUNE        | 1             | 0           | 0             | APR/MAY/JUNE          | 30                        | 0                       | 0                                            |  |

## GOALS AND ACTUAL NEW CLUBS CUMULATIVE



## GOALS AND ACTUAL MEMBERS CUMULATIVE



| DROPPED CLUBS: 0  DROPPED MEMBERS |    | 7 CLUBS OF 67 ADDED 1 OR MORE<br>NEW MEMBERS | GENDER DISTRIBUTION  MALE 775 (55.12%)  FEMALE 631 (44.88%)  Women Percentage Fiscal Year Goal: 40% |     |
|-----------------------------------|----|----------------------------------------------|-----------------------------------------------------------------------------------------------------|-----|
| DECEASED                          | 1  | CHOV HERE FOR CHANN ATIVE                    | TOTAL FAMILY UNIT MEMBERS                                                                           | 162 |
| CLUB CANCELLED                    | 0  | CLICK HERE FOR CUMULATIVE  MEMBERSHIP DATA   |